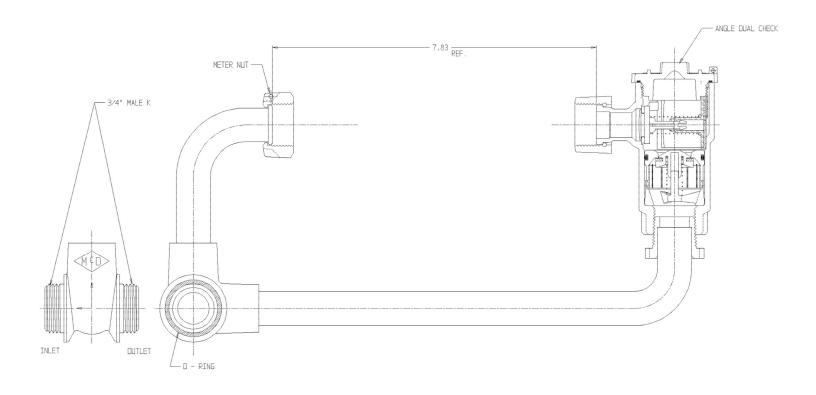

## SUBMITTAL DATA SHEET

NL Inside Setter – 741-1--NF

Male K x Male K

## SUBMITTAL INFORMATION

- Manufactured in compliance with ANSI/AWWA C800 (latest revision)
- Brass components in contact with potable water conform to ASTM B584, UNS C89833 (latest revision) and identified with "NL"
- Certified to NSF/ANSI 61 and NSF/ANSI 372
- Brass components not in contact with potable water conform to ASTM B62 and ASTM B584, UNS C83600 -85-5-5-5 (latest revision)
- Copper tubing made in compliance with ASTM B75 or B88, UNS C12200 (latest revision)
- Lead free solder joints
- Designed to provide proper meter spacing for ease of installation