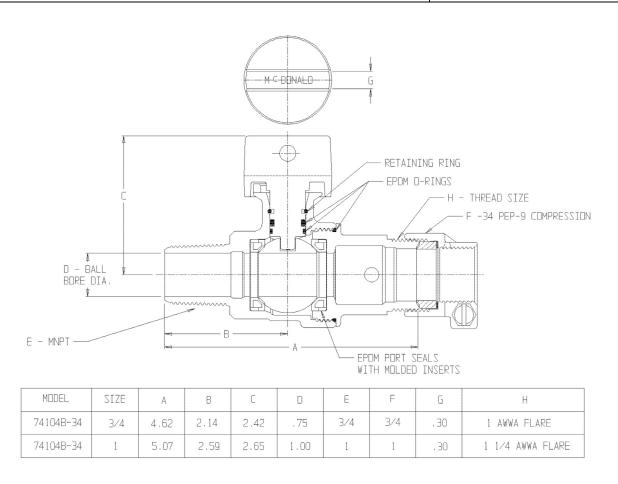

## NL Ball Style Corporation Stop – 74104B-34

MNPT x -34 PEP-9 Compression

## SUBMITTAL INFORMATION

- Manufactured in compliance with ANSI/AWWA C800 (latest revision)
- Brass components in contact with potable water conform to ASTM B584, UNS C89833 (latest revision) and identified with "NL"
- Certified to NSF/ANSI 61 and NSF/ANSI 372
- Brass components not in contact with potable water conform to ASTM B62 and ASTM B584, UNS C83600 -85-5-5-5 (latest revision)
- PTFE coated brass ball rotates 90°
- Valve rated for 300 PSIG water pressure, end connections not to exceed rated pipe pressure.
- Blow out proof EPDM port seals
- End piece joint sealed with an EPDM o-ring and thread locker
- Insert stiffeners required on all flexible plastic connections