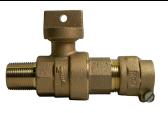

## NL Ball Style Corporation Stop – 74104B-34

MNPT x -34 PEP-9 Compression

## SUBMITTAL INFORMATION

- Manufactured in compliance with ANSI/AWWA C800 (latest revision)
- Brass components in contact with potable water conform to ASTM B584, UNS C89833 (latest revision) and identified with "NL"
- Certified to NSF/ANSI 61 and NSF/ANSI 372
- Brass components not in contact with potable water conform to ASTM B62 and ASTM B584, UNS C83600 -85-5-5-5 (latest revision)
- PTFE coated brass ball rotates 90°
- Valve rated for 300 PSIG water pressure, end connections not to exceed rated pipe pressure.
- Blow out proof EPDM port seals
- End piece joint sealed with an EPDM o-ring and thread locker
- Insert stiffeners required on all flexible plastic connections