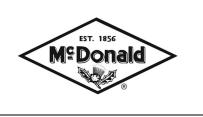

## NL Meter Setter - 752-209QF22 33X996

-22 CTS Compression x -22 CTS Compression

## SUBMITTAL INFORMATION

- Manufactured in compliance with ANSI/AWWA C800 (latest revision)
- Brass components in contact with potable water conform to ASTM B584, UNS C89833 (latest revision) and identified with "NL"
- Certified to NSF/ANSI 61 (reference height restrictions) and NSF/ANSI 372
- Brass components not in contact with potable water conform to ASTM B62 and ASTM B584, UNS C83600 -85-5-5-5 (latest revision)
- Copper tubing made in compliance with ASTM B75 or B88, UNS C12200 (latest revision)
- Lead free solder joints
- Designed to provide proper meter spacing for ease of installation
- Padlock wings standard on all valves
- Insert stiffeners required on all flexible plastic connections