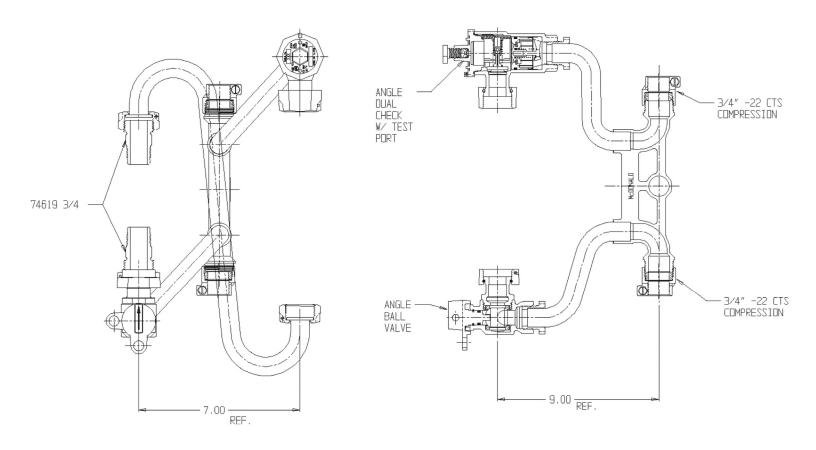

## NL Meter Setter - 752-209QF22 33X996

-22 CTS Compression x -22 CTS Compression

## SUBMITTAL INFORMATION

- Manufactured in compliance with ANSI/AWWA C800 (latest revision)
- Brass components in contact with potable water conform to ASTM B584, UNS C89833 (latest revision) and identified with "NL"
- Certified to NSF/ANSI 61 (reference height restrictions) and NSF/ANSI 372
- Brass components not in contact with potable water conform to ASTM B62 and ASTM B584, UNS C83600 -85-5-5-5 (latest revision)
- Copper tubing made in compliance with ASTM B75 or B88, UNS C12200 (latest revision)
- Lead free solder joints
- Designed to provide proper meter spacing for ease of installation
- Padlock wings standard on all valves
- Insert stiffeners required on all flexible plastic connections