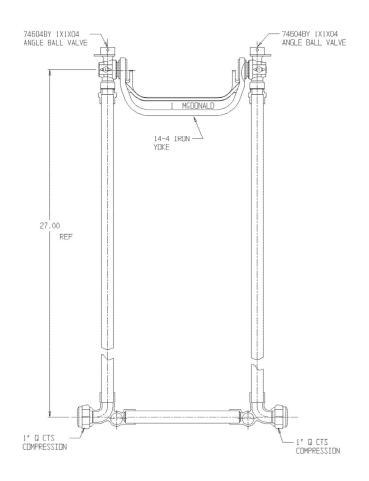

## NL Iron Meter Yoke Assembly–714G427JJQQ 440

Q CTS Compression x Q CTS Compression

## SUBMITTAL INFORMATION

- Manufactured in compliance with ANSI/AWWA C800 (latest revision)
- Brass components in contact with potable water conform to ASTM B584, UNS C89833 (latest revision) and identified with "NL"
- Brass components not in contact with potable water conform to ASTM B62 and ASTM B584, UNS C83600 -85-5-5-5 (latest revision)
- Copper tubing made in compliance with ASTM B75 or B88, UNS C12200 (latest revision)
- Lead free solder joints
- Powder coated cast iron yoke bar conforms to ASTM A126 Class B (latest revision)
- Designed to provide proper meter spacing for ease of installation
- Large wrench flats provided for proper installation
- Insert stiffeners required on all flexible plastic connections