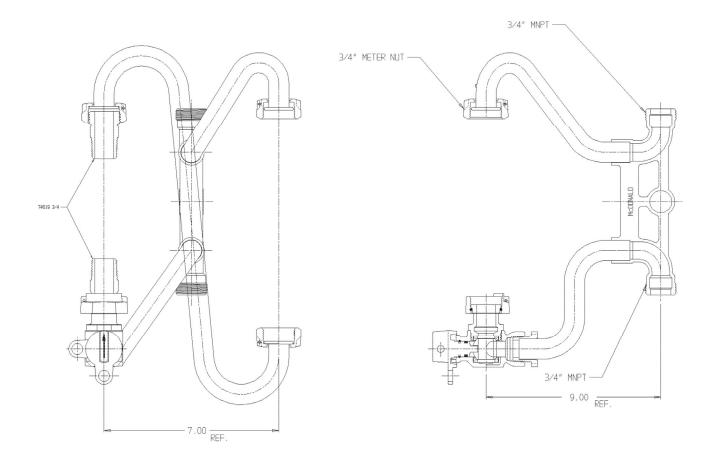

## SUBMITTAL DATA SHEET

NL Meter Setter - 758-209QNPP 33

## **SUBMITTAL INFORMATION**

- Manufactured in compliance with ANSI/AWWA C800 (latest revision)
- Brass components in contact with potable water conform to ASTM B584, UNS C89833 (latest revision) and identified with "NL"
- Certified to NSF/ANSI 61 (reference height restrictions) and NSF/ANSI 372
- Brass components not in contact with potable water conform to ASTM B62 and ASTM B584, UNS C83600 -85-5-5-5 (latest revision)
- Copper tubing made in compliance with ASTM B75 or B88, UNS C12200 (latest revision)
- Lead free solder joints
- Designed to provide proper meter spacing for ease of installation
- Padlock wings standard on all valves