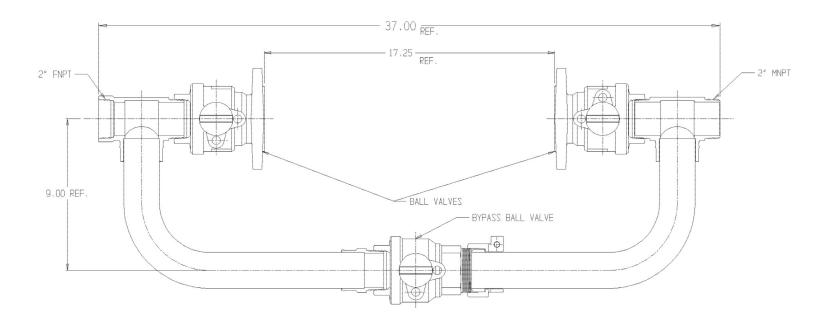

## SUBMITTAL DATA SHEET

NL Large Size Meter Setter – 720R700WWFP 777

FNPT x MNPT

## SUBMITTAL INFORMATION

- Manufactured in compliance with ANSI/AWWA C800 (latest revision)
- Brass components in contact with potable water conform to ASTM B584, UNS C89833 (latest revision) and identified with "NL"
- Certified to NSF/ANSI 372
- Brass components not in contact with potable water conform to ASTM B62 and ASTM B584, UNS C83600 -85-5-5-5 (latest revision)
- Copper tubing made in compliance with ASTM B88, UNS C12200 (latest revision)
- Lead free solder joints
- Designed to provide proper meter spacing for ease of installation
- Padlock wings standard on all valves