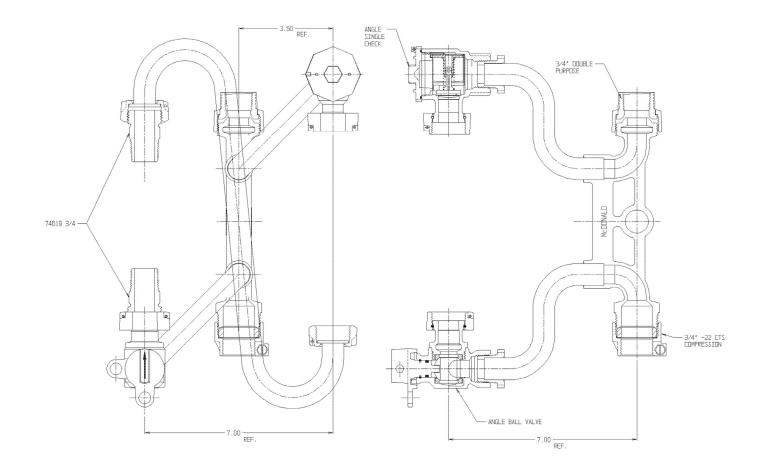

## SUBMITTAL DATA SHEET

NL Meter Setter - 756-207QA2D 33

-22 CTS Compression X Double Purpose