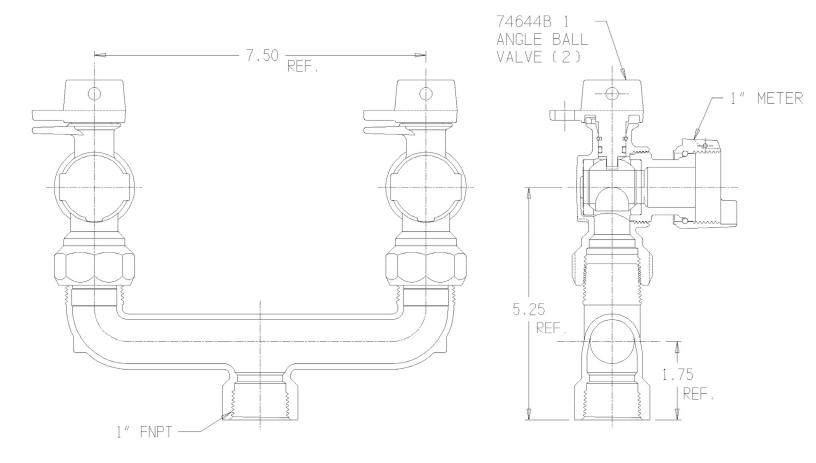

## SUBMITTAL DATA SHEET

NL Service Fitting – 709UFBW 1 x 1 x 7.5

FNPT x Meter Swivel Nut With Saddles

## SUBMITTAL INFORMATION

- Manufactured in compliance with ANSI/AWWA C800 (latest revision)
- Brass components in contact with potable water conform to ASTM B584, UNS C89833 (latest revision) and identified with "NL"
- Certified to NSF/ANSI 61 and NSF/ANSI 372
- Brass components not in contact with potable water conform to ASTM B62 and ASTM B584, UNS C83600 -85-5-5-5 (latest revision)
- Large wrench flats provided for proper installation