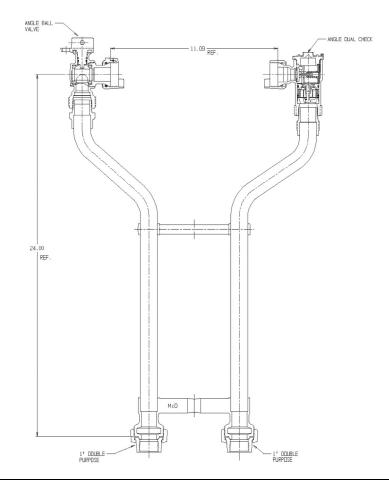

## NL Meter Setter - 730-424WDDD 44

Double Purpose X Double Purpose

## SUBMITTAL INFORMATION

- Manufactured in compliance with ANSI/AWWA C800 (latest revision)
- Brass components in contact with potable water conform to ASTM B584, UNS C89833 (latest revision) and identified with "NL"
- Certified to NSF/ANSI 61 (reference height restrictions) and NSF/ANSI 372
- Brass components not in contact with potable water conform to ASTM B62 and ASTM B584, UNS C83600 -85-5-5-5 (latest revision)
- Copper tubing made in compliance with ASTM B75 or B88, UNS C12200 (latest revision)
- Lead free solder joints
- Designed to provide proper meter spacing for ease of installation
- Padlock wings standard on all valves