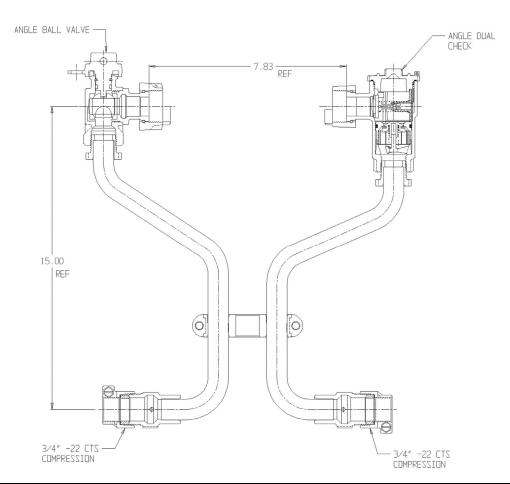

## NL Meter Setter – 760-215WD22 33

-22 CTS Compression X -22 CTS Compression

## SUBMITTAL INFORMATION

- Manufactured in compliance with ANSI/AWWA C800 (latest revision)
- Brass components in contact with potable water conform to ASTM B584, UNS C89833 (latest revision) and identified with "NL"
- Certified to NSF/ANSI 61 (reference height restrictions) and NSF/ANSI 372
- Brass components not in contact with potable water conform to ASTM B62 and ASTM B584, UNS C83600 -85-5-5-5 (latest revision)
- Copper tubing made in compliance with ASTM B75 or B88, UNS C12200 (latest revision)
- Lead free solder joints
- Designed to provide proper meter spacing for ease of installation
- Padlock wings standard on all valves
- Insert stiffeners required on all flexible plastic connections