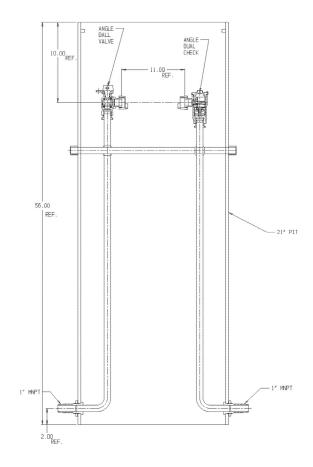

## **SUBMITTAL DATA SHEET**

NL Pit Setter - 7180-454WDPP 44X21

MNPT x MNPT

## SUBMITTAL INFORMATION

- Manufactured in compliance with ANSI/AWWA C800 (latest revision)
- Brass components in contact with potable water conform to ASTM B584, UNS C89833 (latest revision) and identified with "NL"
- Certified to NSF/ANSI 372
- Brass components not in contact with potable water conform to ASTM B62 and ASTM B584, UNS C83600 -85-5-5-5 (latest revision)
- Copper tubing made in compliance with ASTM B75 or B88, UNS C12200 (latest revision)
- Lead free solder joints
- Heavy wall PVC shell
- Large wrench flats provided for proper installation