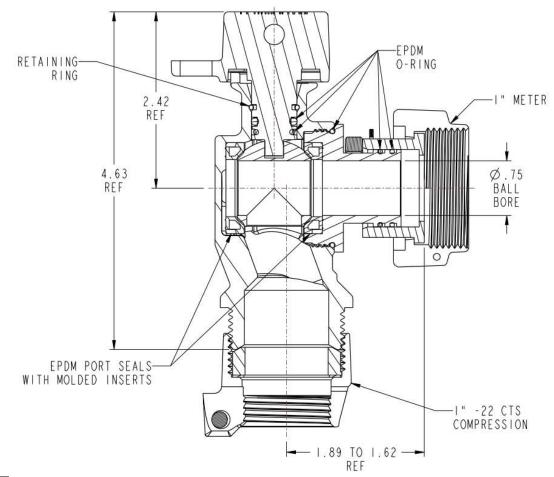

## NL Ball Style Meter Stop – 7E4642B-22 1

-22 CTS Compression x Telescoping Meter

## SUBMITTAL INFORMATION

- Manufactured in compliance with ANSI/AWWA C800 (latest revision)
- Brass components in contact with potable water conform to ASTM B584, UNS C89833 (latest revision) and identified with "NL"
- Certified to NSF/ANSI 61 and NSF/ANSI 372
- Brass components not in contact with potable water conform to ASTM B62 and ASTM B584, UNS C83600 -85-5-5-5 (latest revision)
- PTFE coated brass ball
- Valve rated for 300 PSIG water pressure, end connections not to exceed rated pipe pressures.
- Blow out proof EPDM port seals
- End piece joint sealed with an EPDM o-ring and thread locker