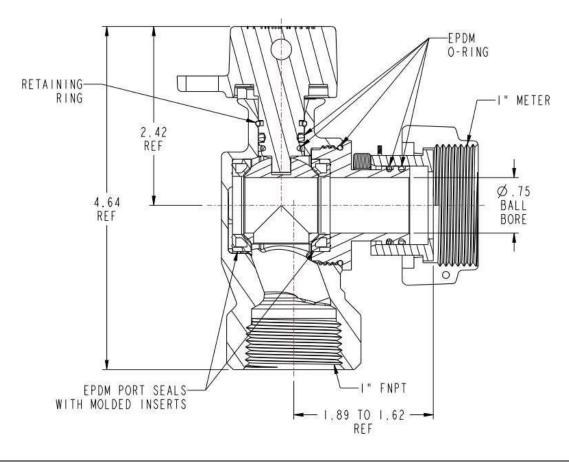

## NL Ball Style Meter Stop – 7E4644B 1

FNPT x Telescoping Meter

## SUBMITTAL INFORMATION

- Manufactured in compliance with ANSI/AWWA C800 (latest revision)
- Brass components in contact with potable water conform to ASTM B584, UNS C89833 (latest revision) and identified with "NL"
- Certified to NSF/ANSI 61 and NSF/ANSI 372
- Brass components not in contact with potable water conform to ASTM B62 and ASTM B584, UNS C83600 -85-5-5-5 (latest revision)
- PTFE coated brass ball
- Valve rated for 300 PSIG water pressure, end connections not to exceed rated pipe pressures.
- Blow out proof EPDM port seals
- End piece joint sealed with an EPDM o-ring and thread locker