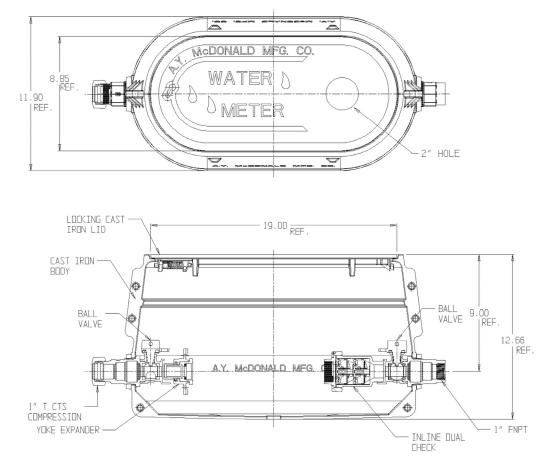

## NL YOKE & LONGBOX ASSEMBLY – 776-409BBTG 443

T CTS Compression x FNPT

## SUBMITTAL INFORMATION

- Manufactured in compliance with ANSI/AWWA C800 (latest revision)
- Brass components in contact with potable water conform to ASTM B584, UNS C89833 (latest revision) and identified with "NL"
- Brass components not in contact with potable water conform to ASTM B62 and ASTM B584, UNS C83600 -85-5-5-5 (latest revision)
- Cast iron components conforms to ASTM A126 Class B or ASTM A159 Grade 2500 (latest revision) and coated with black dip
- Designed to provide proper meter spacing for ease of installation
- Large wrench flats provided for proper installation
- Insert stiffeners required for all flexible plastic connections