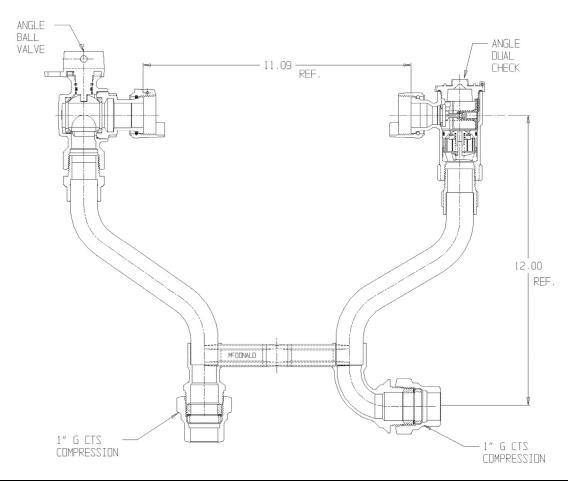

## NL Meter Setter - 739-412WDGG 44

G CTS Compression X G CTS Compression

## SUBMITTAL INFORMATION

- Manufactured in compliance with ANSI/AWWA C800 (latest revision)
- Brass components in contact with potable water conform to ASTM B584, UNS C89833 (latest revision) and identified with "NL"
- Certified to NSF/ANSI 61 (reference height restrictions) and NSF/ANSI 372
- Brass components not in contact with potable water conform to ASTM B62 and ASTM B584, UNS C83600 -85-5-5-5 (latest revision)
- Copper tubing made in compliance with ASTM B75 or B88, UNS C12200 (latest revision)
- Lead free solder joints
- Designed to provide proper meter spacing for ease of installation
- Padlock wings standard on all valves
- Insert stiffener required on all flexible plastic connections