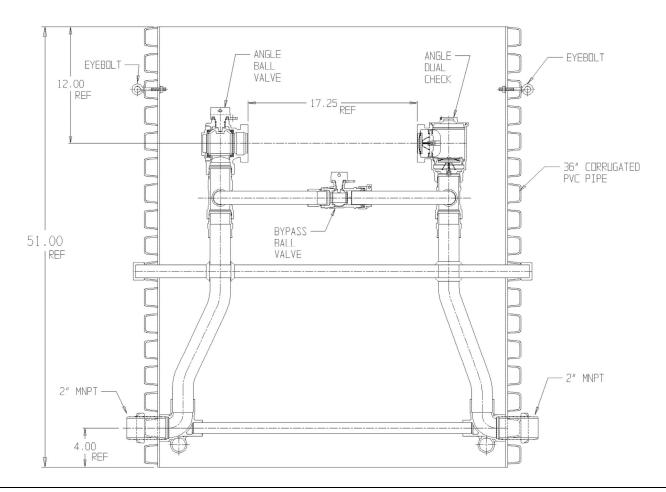

## NL Pit Setter - 780R754WDPP 775X36

## SUBMITTAL INFORMATION

- Manufactured in compliance with ANSI/AWWA C800 (latest revision)
- Brass components in contact with potable water conform to ASTM B584, UNS C89833 (latest revision) and identified with "NL"
- Certified to NSF/ANSI 372
- Brass components not in contact with potable water conform to ASTM B62 and ASTM B584, UNS C83600 -85-5-5-5 (latest revision)
- Copper tubing made in compliance with ASTM B75 or B88, UNS C12200 (latest revision)
- Lead free solder joints
- Heavy wall PVC shell
- Large wrench flats provided for proper installation