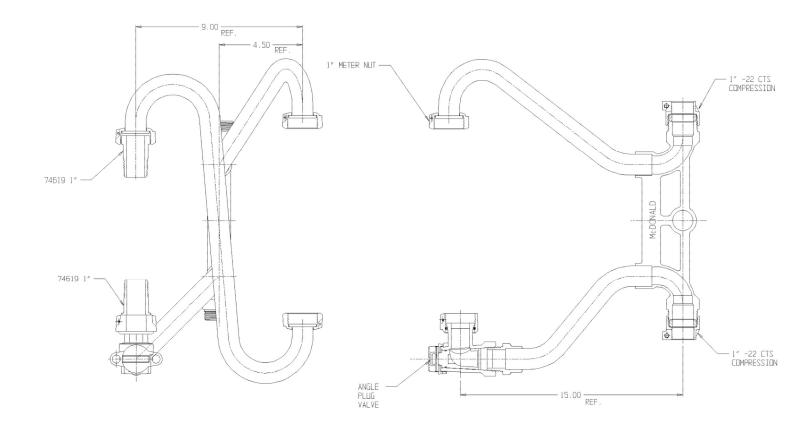

## SUBMITTAL DATA SHEET

NL Meter Setter - 752-415GN22 44

-22 CTS Compression x -22 CTS Compression