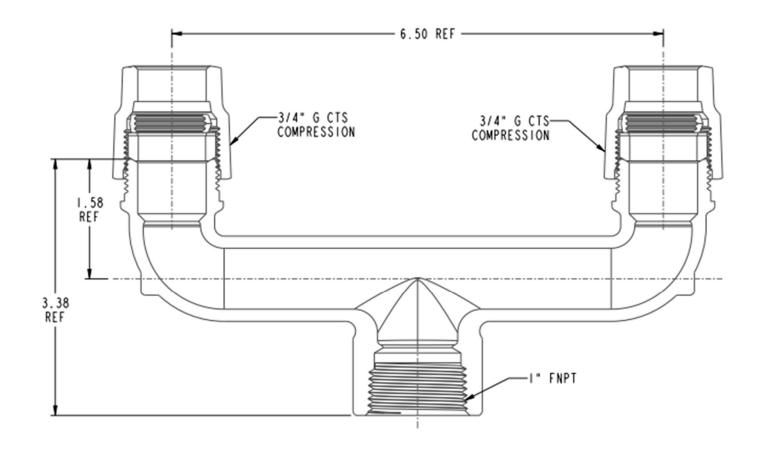

## SUBMITTAL DATA SHEET

NL Service Fitting –  $708UFG 1 \times 3/4 \times 6.5$ 

FNPT x G CTS Compression

## SUBMITTAL INFORMATION

- Manufactured in compliance with ANSI/AWWA C800 (latest revision)
- Brass components in contact with potable water conform to ASTM B584, UNS C89833 (latest revision) and identified with "NL"
- Certified to NSF/ANSI 61 and NSF/ANSI 372
- Brass components not in contact with potable water conform to ASTM B62 and ASTM B584, UNS C83600 -85-5-5-5 (latest revision)
- Large wrench flats provided for proper installation
- Insert stiffeners are required for all flexible plastic connections