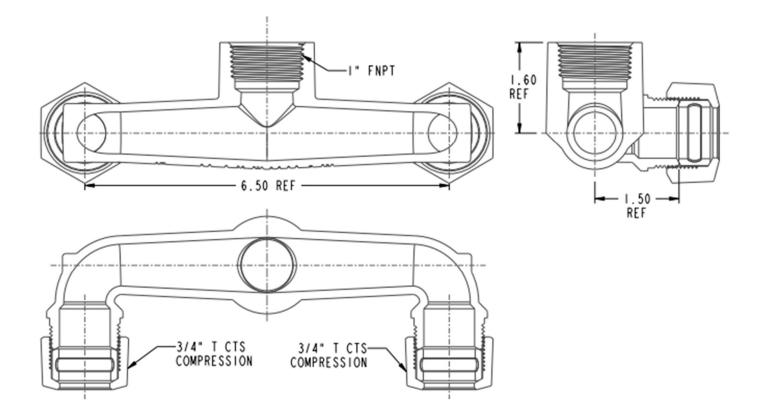

## SUBMITTAL DATA SHEET

NL Service Fitting – 708TFT 1 x 3/4 x 6.5

FNPT x T CTS Compression

## SUBMITTAL INFORMATION

- Manufactured in compliance with ANSI/AWWA C800 (latest revision)
- Brass components in contact with potable water conform to ASTM B584, UNS C89833 (latest revision) and identified with "NL"
- Certified to NSF/ANSI 61 and NSF/ANSI 372
- Brass components not in contact with potable water conform to ASTM B62 and ASTM B584, UNS C83600 -85-5-5-5 (latest revision)
- Large wrench flats provided for proper installation
- Insert stiffeners are required for all flexible plastic connections