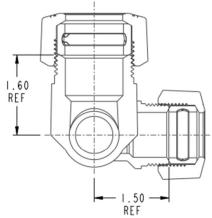

## SUBMITTAL DATA SHEET

NL Service Fitting –  $708TTT 1 \times 3/4 \times 6.5$ 

T CTS Compression x T CTS Compression

## SUBMITTAL INFORMATION

- Manufactured in compliance with ANSI/AWWA C800 (latest revision)
- Brass components in contact with potable water conform to ASTM B584, UNS C89833 (latest revision) and identified with "NL"
- Certified to NSF/ANSI 61 and NSF/ANSI 372
- Brass components not in contact with potable water conform to ASTM B62 and ASTM B584, UNS C83600 -85-5-5-5 (latest revision)
- Large wrench flats provided for proper installation
- Insert stiffeners are required for all flexible plastic connections