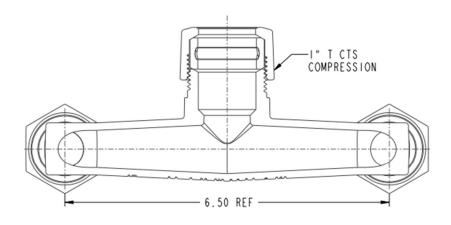

## SUBMITTAL DATA SHEET

NL Service Fitting –  $708TTT 1 \times 3/4 \times 6.5$ 

T CTS Compression x T CTS Compression

## SUBMITTAL INFORMATION

- Manufactured in compliance with ANSI/AWWA C800 (latest revision)
- Brass components in contact with potable water conform to ASTM B584, UNS C89833 (latest revision) and identified with "NL"
- Certified to NSF/ANSI 61 and NSF/ANSI 372
- Brass components not in contact with potable water conform to ASTM B62 and ASTM B584, UNS C83600 -85-5-5-5 (latest revision)
- Large wrench flats provided for proper installation
- Insert stiffeners are required for all flexible plastic connections