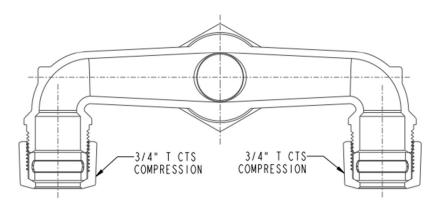

## SUBMITTAL DATA SHEET

NL Service Fitting –  $708TTT 1 \times 3/4 \times 6.5$ 

T CTS Compression x T CTS Compression

## SUBMITTAL INFORMATION

- Manufactured in compliance with ANSI/AWWA C800 (latest revision)
- Brass components in contact with potable water conform to ASTM B584, UNS C89833 (latest revision) and identified with "NL"
- Certified to NSF/ANSI 61 and NSF/ANSI 372
- Brass components not in contact with potable water conform to ASTM B62 and ASTM B584, UNS C83600 -85-5-5-5 (latest revision)
- Large wrench flats provided for proper installation
- Insert stiffeners are required for all flexible plastic connections