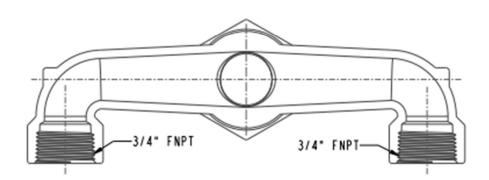

## SUBMITTAL DATA SHEET

NL Service Fitting –  $708TTF 1 \times 3/4 \times 6.5$ 

T CTS Compression x FNPT

## SUBMITTAL INFORMATION

- Manufactured in compliance with ANSI/AWWA C800 (latest revision)
- Brass components in contact with potable water conform to ASTM B584, UNS C89833 (latest revision) and identified with "NL"
- Certified to NSF/ANSI 61 and NSF/ANSI 372
- Brass components not in contact with potable water conform to ASTM B62 and ASTM B584, UNS C83600 -85-5-5-5 (latest revision)
- Large wrench flats provided for proper installation
- Insert stiffeners are required for all flexible plastic connections