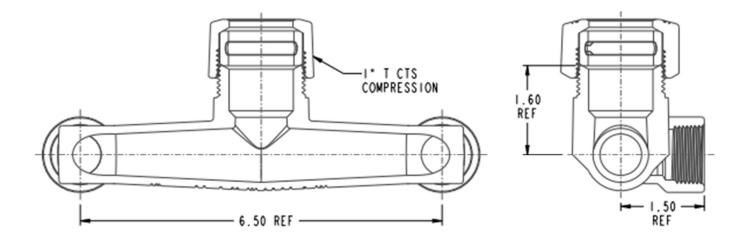

## SUBMITTAL DATA SHEET

NL Service Fitting –  $708TTF 1 \times 3/4 \times 6.5$ 

T CTS Compression x FNPT

## SUBMITTAL INFORMATION

- Manufactured in compliance with ANSI/AWWA C800 (latest revision)
- Brass components in contact with potable water conform to ASTM B584, UNS C89833 (latest revision) and identified with "NL"
- Certified to NSF/ANSI 61 and NSF/ANSI 372
- Brass components not in contact with potable water conform to ASTM B62 and ASTM B584, UNS C83600 -85-5-5-5 (latest revision)
- Large wrench flats provided for proper installation
- Insert stiffeners are required for all flexible plastic connections