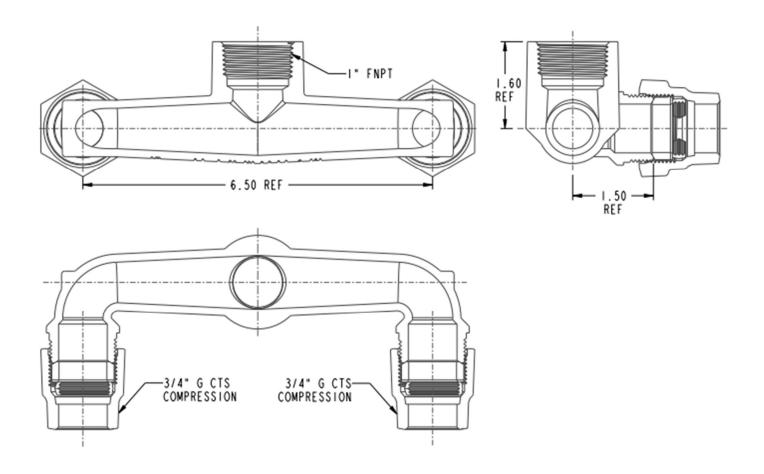

## SUBMITTAL DATA SHEET

NL Service Fitting –  $708TFG 1 \times 3/4 \times 6.5$ 

FNPT x G CTS Compression

## SUBMITTAL INFORMATION

- Manufactured in compliance with ANSI/AWWA C800 (latest revision)
- Brass components in contact with potable water conform to ASTM B584, UNS C89833 (latest revision) and identified with "NL"
- Certified to NSF/ANSI 61 and NSF/ANSI 372
- Brass components not in contact with potable water conform to ASTM B62 and ASTM B584, UNS C83600 -85-5-5-5 (latest revision)
- Large wrench flats provided for proper installation
- Insert stiffeners are required for all flexible plastic connections