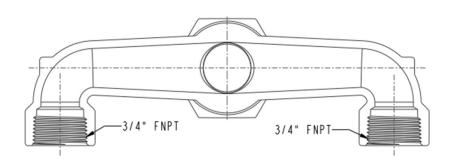

## SUBMITTAL DATA SHEET

NL Service Fitting –  $708TGF 1 \times 3/4 \times 6.5$ 

G CTS Compression x FNPT

## SUBMITTAL INFORMATION

- Manufactured in compliance with ANSI/AWWA C800 (latest revision)
- Brass components in contact with potable water conform to ASTM B584, UNS C89833 (latest revision) and identified with "NL"
- Certified to NSF/ANSI 61 and NSF/ANSI 372
- Brass components not in contact with potable water conform to ASTM B62 and ASTM B584, UNS C83600 -85-5-5-5 (latest revision)
- Large wrench flats provided for proper installation
- Insert stiffeners are required for all flexible plastic connections