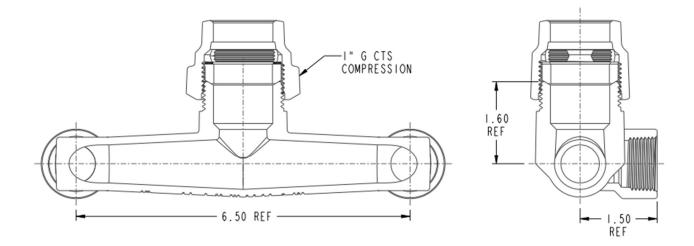

## SUBMITTAL DATA SHEET

NL Service Fitting –  $708TGF 1 \times 3/4 \times 6.5$ 

G CTS Compression x FNPT

## SUBMITTAL INFORMATION

- Manufactured in compliance with ANSI/AWWA C800 (latest revision)
- Brass components in contact with potable water conform to ASTM B584, UNS C89833 (latest revision) and identified with "NL"
- Certified to NSF/ANSI 61 and NSF/ANSI 372
- Brass components not in contact with potable water conform to ASTM B62 and ASTM B584, UNS C83600 -85-5-5-5 (latest revision)
- Large wrench flats provided for proper installation
- Insert stiffeners are required for all flexible plastic connections