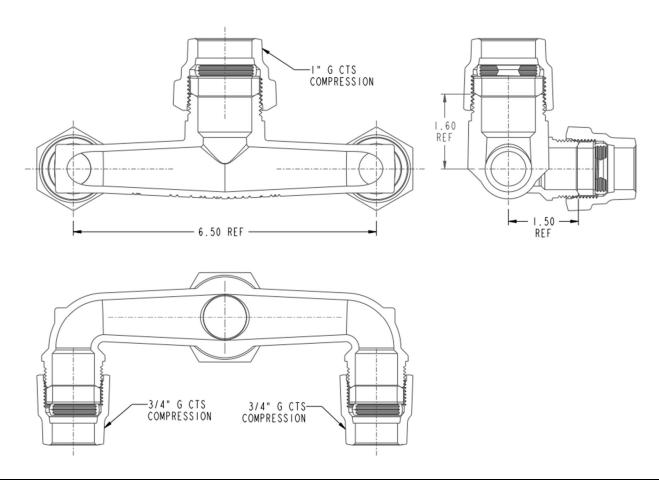

## SUBMITTAL DATA SHEET

NL Service Fitting – 708TGG 1 x 3/4 x 6.5

G CTS Compression x G CTS Compression

## SUBMITTAL INFORMATION

- Manufactured in compliance with ANSI/AWWA C800 (latest revision)
- Brass components in contact with potable water conform to ASTM B584, UNS C89833 (latest revision) and identified with "NL"
- Certified to NSF/ANSI 61 and NSF/ANSI 372
- Brass components not in contact with potable water conform to ASTM B62 and ASTM B584, UNS C83600 -85-5-5-5 (latest revision)
- Large wrench flats provided for proper installation
- Insert stiffeners are required for all flexible plastic connections