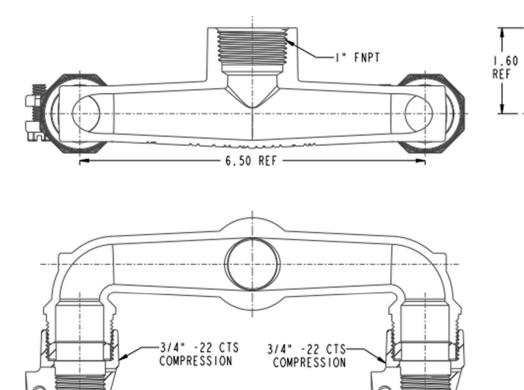

## SUBMITTAL DATA SHEET

NL Service Fitting – 708TF2 1 x 3/4 x 6.5

FNPT x -22 CTS Compression

1.50 REF

- Manufactured in compliance with ANSI/AWWA C800 (latest revision)
- Brass components in contact with potable water conform to ASTM B584, UNS C89833 (latest revision) and identified with "NL"
- Certified to NSF/ANSI 61 and NSF/ANSI 372
- Brass components not in contact with potable water conform to ASTM B62 and ASTM B584, UNS C83600 -85-5-5-5 (latest revision)
- Large wrench flats provided for proper installation
- Insert stiffeners are required for all flexible plastic connections