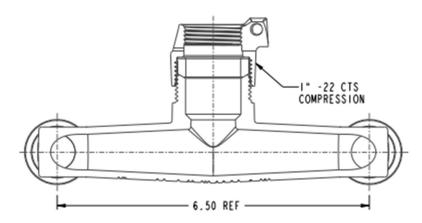

## SUBMITTAL DATA SHEET

NL Service Fitting – 708T2F  $1\,x\,3/4\,x\,6.5$ 

-22 CTS Compression x FNPT

## SUBMITTAL INFORMATION

- Manufactured in compliance with ANSI/AWWA C800 (latest revision)
- Brass components in contact with potable water conform to ASTM B584, UNS C89833 (latest revision) and identified with "NL"
- Certified to NSF/ANSI 61 and NSF/ANSI 372
- Brass components not in contact with potable water conform to ASTM B62 and ASTM B584, UNS C83600 -85-5-5-5 (latest revision)
- Large wrench flats provided for proper installation
- Insert stiffeners are required for all flexible plastic connections