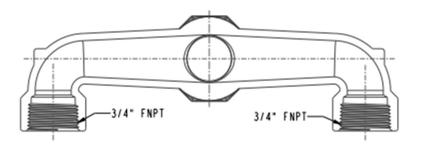

## SUBMITTAL DATA SHEET

NL Service Fitting – 708T2F  $1\,x\,3/4\,x\,6.5$ 

-22 CTS Compression x FNPT

## SUBMITTAL INFORMATION

- Manufactured in compliance with ANSI/AWWA C800 (latest revision)
- Brass components in contact with potable water conform to ASTM B584, UNS C89833 (latest revision) and identified with "NL"
- Certified to NSF/ANSI 61 and NSF/ANSI 372
- Brass components not in contact with potable water conform to ASTM B62 and ASTM B584, UNS C83600 -85-5-5-5 (latest revision)
- Large wrench flats provided for proper installation
- Insert stiffeners are required for all flexible plastic connections