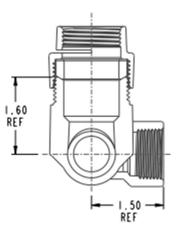

## SUBMITTAL DATA SHEET

NL Service Fitting – 708T2F  $1\,x\,3/4\,x\,6.5$ 

-22 CTS Compression x FNPT

## SUBMITTAL INFORMATION

- Manufactured in compliance with ANSI/AWWA C800 (latest revision)
- Brass components in contact with potable water conform to ASTM B584, UNS C89833 (latest revision) and identified with "NL"
- Certified to NSF/ANSI 61 and NSF/ANSI 372
- Brass components not in contact with potable water conform to ASTM B62 and ASTM B584, UNS C83600 -85-5-5-5 (latest revision)
- Large wrench flats provided for proper installation
- Insert stiffeners are required for all flexible plastic connections