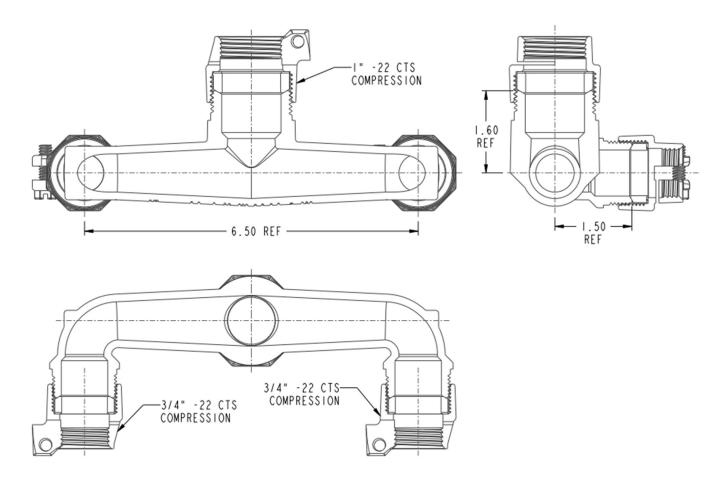

## NL Service Fitting – 708T22 1 x 3/4 x 6.5

-22 CTS Compression x -22 CTS Compression

## SUBMITTAL INFORMATION

- Manufactured in compliance with ANSI/AWWA C800 (latest revision)
- Brass components in contact with potable water conform to ASTM B584, UNS C89833 (latest revision) and identified with "NL"
- Certified to NSF/ANSI 61 and NSF/ANSI 372
- Brass components not in contact with potable water conform to ASTM B62 and ASTM B584, UNS C83600 -85-5-5-5 (latest revision)
- Large wrench flats provided for proper installation
- Insert stiffeners are required for all flexible plastic connections