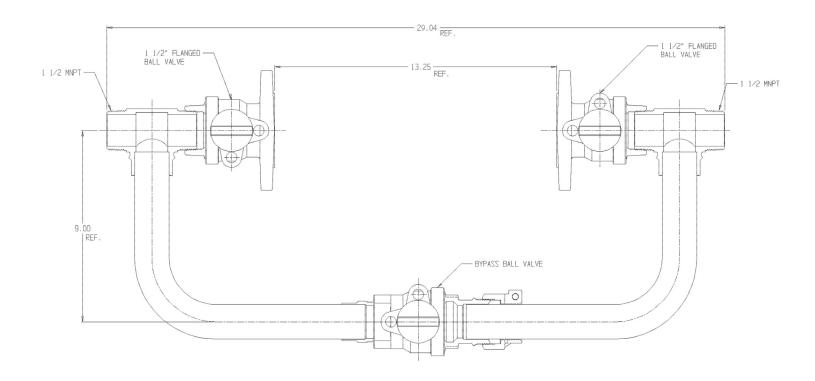

## NL Large Size Meter Setter - 720R600WWPP 666

MNPT x MNPT

## SUBMITTAL INFORMATION

- Manufactured in compliance with ANSI/AWWA C800 (latest revision)
- Brass components in contact with potable water conform to ASTM B584, UNS C89833 (latest revision) and identified with "NL"
- Certified to NSF/ANSI 372
- Brass components not in contact with potable water conform to ASTM B62 and ASTM B584, UNS C83600 -85-5-5-5 (latest revision)
- Copper tubing made in compliance with ASTM B88, UNS C12200 (latest revision)
- Lead free solder joints
- Designed to provide proper meter spacing for ease of installation
- Padlock wings standard on all valves