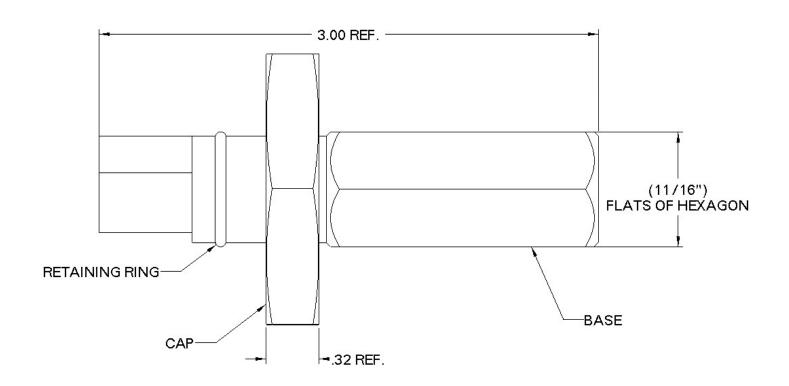

## **SUBMITTAL DATA SHEET**

861 1 1/4" Series Key

## **SUBMITTAL INFORMATION**

- Base made from 4140 pre-hardened steel or equivalent with zinc clear plating
- Cap made from 303L stainless steel or equivalent
- Retaining ring made from 14 gage phosphor bronze wire, spring temper ATM B159, copper alloy UNS C51000