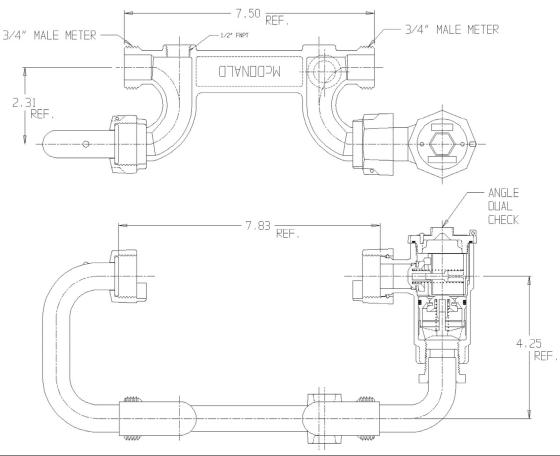

## NL Meter Setter – 717-204XDAA

Male Meter X Male Meter

## SUBMITTAL INFORMATION

- Manufactured in compliance with ANSI/AWWA C800 (latest revision)
- Brass components in contact with potable water conform to ASTM B584, UNS C89833 (latest revision) and identified with "NL"
- Certified to NSF/ANSI 61 (reference height restrictions) and NSF/ANSI 372
- Brass components not in contact with potable water conform to ASTM B62 and ASTM B584, UNS C83600 -85-5-5-5 (latest revision)
- Copper tubing made in compliance with ASTM B75 or B88, UNS C12200 (latest revision)
- Lead free solder joints
- Designed to provide proper meter spacing for ease of installation
- Padlock wings standard on all valves
- Dual checks manufactured in compliance with ANSI/ASSE 1024 (latest revision) and rated for 175 PSIG water pressure