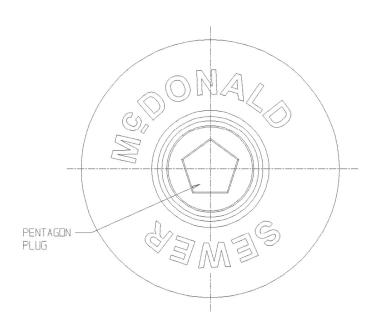

## **SUBMITTAL DATA SHEET**

Curb Boxes - 5614ALPS

**FNPT** 

## SUBMITTAL INFORMATION

- Brass components conform to ASTM B62 and ASTM B584, UNS C83600 -85-5-5 (latest revision) or ASTM B584, UNS C84400 -81-3-7-9 (latest revision)
- Lid and Base made of Cast Iron per ASTM A48, Class 25
- Upper Section made of steel pipe
- Coated with black dip
- Made in USA