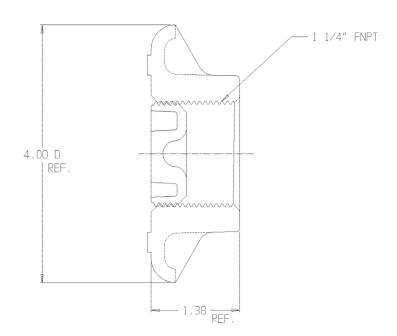

## **SUBMITTAL DATA SHEET**

Curb Boxes - 5614ALPS

**FNPT** 

## SUBMITTAL INFORMATION

- Brass components conform to ASTM B62 and ASTM B584, UNS C83600 -85-5-5 (latest revision) or ASTM B584, UNS C84400 -81-3-7-9 (latest revision)
- Lid and Base made of Cast Iron per ASTM A48, Class 25
- Upper Section made of steel pipe
- Coated with black dip
- Made in USA