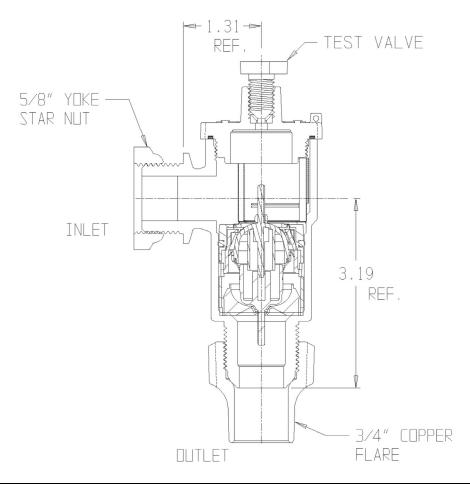

## NL Check Valve - 7202W3YR 231X001

Yoke Star Nut x Copper Flare

## SUBMITTAL INFORMATION

- Manufactured in compliance with ANSI/AWWA C800 (latest revision)
- Dual checks manufactured in compliance with ANSI/ASSE 1024 (latest revision)
- Brass components in contact with potable water conform to ASTM B584, UNS C89833 (latest revision) and identified with "NL"
- Certified to NSF/ANSI 61 and NSF/ANSI 372
- Brass components not in contact with potable water conform to ASTM B62 and ASTM B584, UNS C83600 -85-5-5-5 (latest revision)
- Rated for 175 PSIG water pressure