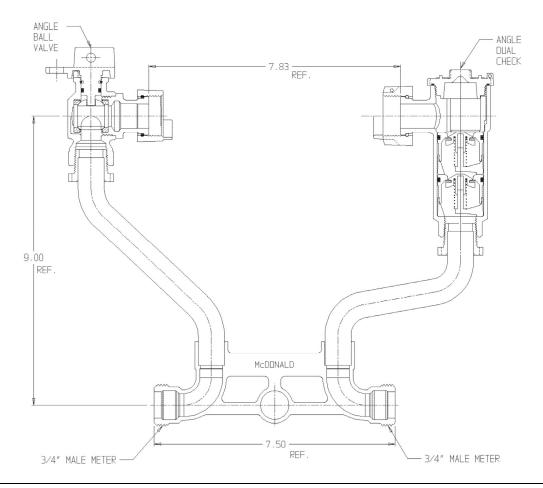

## SUBMITTAL DATA SHEET

NL Meter Setter - 718-209WD X995

Male Meter x Male Meter

## SUBMITTAL INFORMATION

- Manufactured in compliance with ANSI/AWWA C800 (latest revision)
- Brass components in contact with potable water conform to ASTM B584, UNS C89833 (latest revision) and identified with "NL"
- Certified to NSF/ANSI 61 (reference height restrictions) and NSF/ANSI 372
- Brass components not in contact with potable water conform to ASTM B62 and ASTM B584, UNS C83600 -85-5-5-5 (latest revision)
- Copper tubing made in compliance with ASTM B75 or B88, UNS C12200 (latest revision)
- Lead free solder joints
- Designed to provide proper meter spacing for ease of installation
- Padlock wings standard on all valves