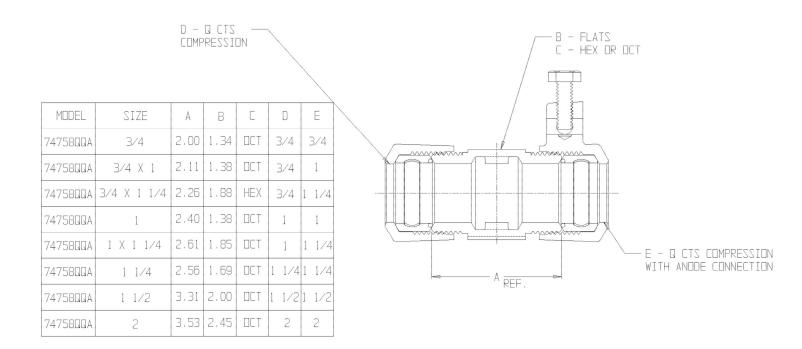

## **SUBMITTAL DATA SHEET**

NL Service Fitting – 74758QQA

## SUBMITTAL INFORMATION

- Manufactured in compliance with ANSI/AWWA C800 (latest revision)
- Brass components in contact with potable water conform to ASTM B584, UNS C89833 (latest revision) and identified with "NL"
- Certified to NSF/ANSI 61 and NSF/ANSI 372
- Brass components not in contact with potable water conform to ASTM B62 and ASTM B584, UNS C83600 -85-5-5-5 (latest revision)
- Large wrench flats provided for proper installation
- Insert stiffeners required on all flexible plastic connections