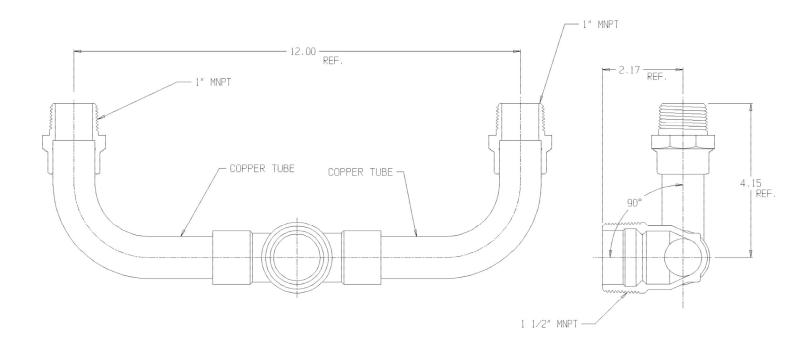

## NL Service Fitting – 708TMM 1 $1/2 \ge 1 \ge 12$

MNPT x MNPT

## SUBMITTAL INFORMATION

- Manufactured in compliance with ANSI/AWWA C800 (latest revision)
- Brass components in contact with potable water conform to ASTM B584, UNS C89833 (latest revision) and identified with "NL"
- Certified to NSF/ANSI 61 and NSF/ANSI 372
- Brass components not in contact with potable water conform to ASTM B62 and ASTM B584, UNS C83600 -85-5-5-5 (latest revision)
- Large wrench flats provided for proper installation
- Copper tube made in compliance with ASTM B75 or B88, UNS C12200 (latest revision)
- Lead free solder joints