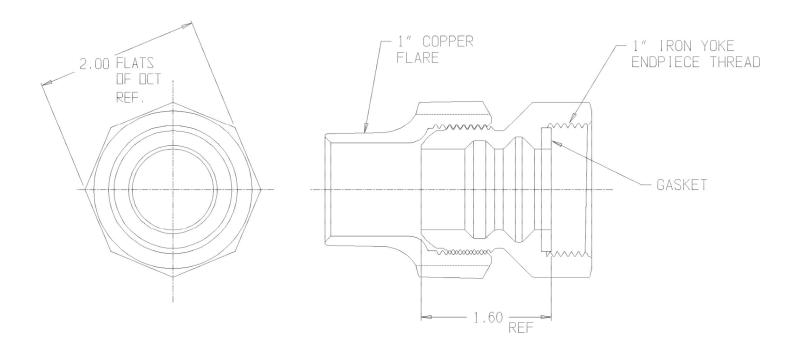

## SUBMITTAL DATA SHEET

NL Service Fitting – 714-454 1

Copper Flare x Female Iron Yoke Endpiece Thread

## **SUBMITTAL INFORMATION**

- Manufactured in compliance with ANSI/AWWA C800 (latest revision)
- Brass components in contact with potable water conform to ASTM B584, UNS C89833 (latest revision) and identified with "NL"
- Certified to NSF/ANSI 61 and NSF/ANSI 372
- Brass components not in contact with potable water conform to ASTM B62 and ASTM B584, UNS C83600 -85-5-5-5 (latest revision)
- Large wrench flats provided for proper installation
- Insert stiffeners required on all flexible plastic connections