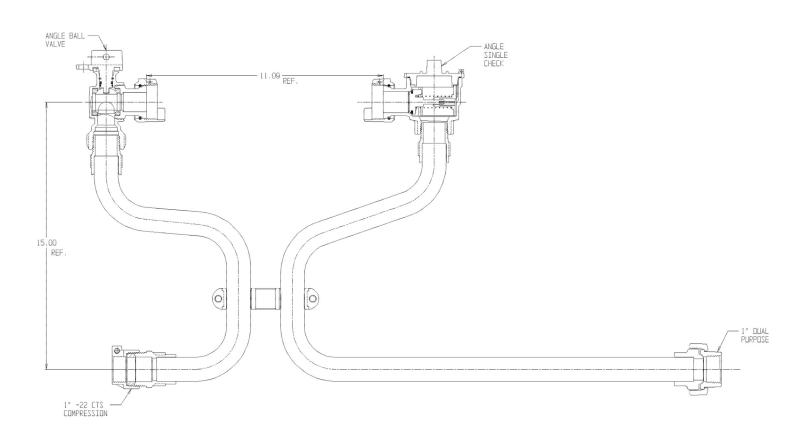

## NL Meter Setter - 760-415WC2D 44X15

EST. 1856 Mº Donald

-22 CTS Compression x Dual Purpose

## SUBMITTAL INFORMATION

- Manufactured in compliance with ANSI/AWWA C800 (latest revision)
- Brass components in contact with potable water conform to ASTM B584, UNS C89833 (latest revision) and identified with "NL"
- Certified to NSF/ANSI 61 (reference height restrictions) and NSF/ANSI 372
- Brass components not in contact with potable water conform to ASTM B62 and ASTM B584, UNS C83600 -85-5-5-5 (latest revision)
- Copper tubing made in compliance with ASTM B75 or B88, UNS C12200 (latest revision)
- Lead free solder joints
- Designed to provide proper meter spacing for ease of installation
- Padlock wings standard on all valves
- Insert stiffeners required for all flexible plastic connections