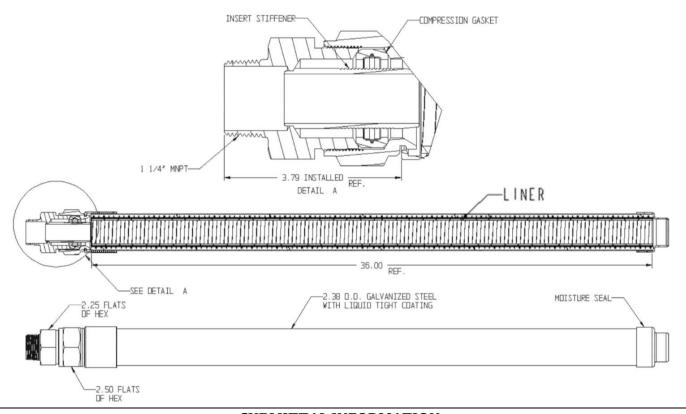

## X-RISER XR-27H-20-36-L-ZDC

PE Tube Size: 1 1/4" IPS (SDR 10/.166 WALL)

## **SUBMITTAL INFORMATION**

- Bodies, Nuts and Stiffeners made of C12L14 Steel
- 70 Durometer Buna-N Seals
- Ferrules made of C1050 Steel
- Gray E Coating per ASTM D870, ASTM D1735, ASTM D2794, ASTM D3363
- ZDC = Yellow Trivalent Zinc Plating per ASTM B633 VI
- Required liner for use with propane included to conform with NFPA 58
- Meets all applicable requirements defined under 49CFR Part 192, D.O.T. 192.281, 192.283(b), 192.375, ASTM D2513 Category 1, ASTM F1973, ASTM F1948-12 Category 1, NFPA 58, NFPA 54 (ANSI Z223.1) and IFGC Section 403. IAPMO/UPC/IPC/CSA Listed.