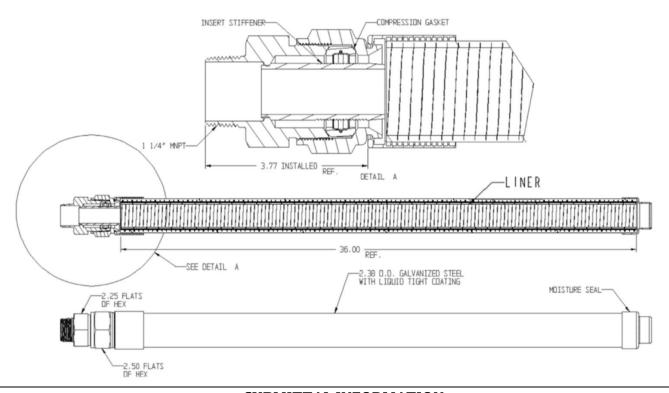

## X-RISER XR-27G-20-36-L-ZDC

PE Tube Size: 1 1/4" IPS (SDR 11/.151 WALL)

## **SUBMITTAL INFORMATION**

- Bodies, Nuts and Stiffeners made of C12L14 Steel
- 70 Durometer Buna-N Seals
- Ferrules made of C1050 Steel
- Gray E Coating per ASTM D870, ASTM D1735, ASTM D2794, ASTM D3363
- ZDC = Yellow Trivalent Zinc Plating per ASTM B633 VI
- Required liner for use with propane included to conform with NFPA 58
- Meets all applicable requirements defined under 49CFR Part 192, D.O.T. 192.281, 192.283(b), 192.375, ASTM D2513 Category 1, ASTM F1973, ASTM F1948-12 Category 1, NFPA 58, NFPA 54 (ANSI Z223.1) and IFGC Section 403. IAPMO/UPC/IPC/CSA Listed.