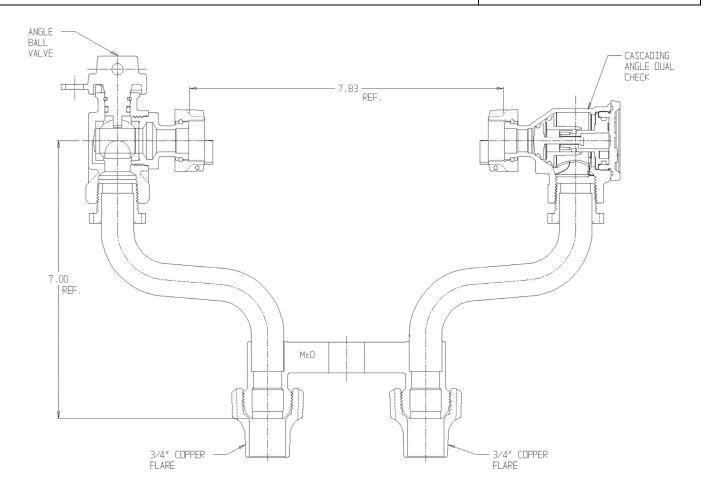

## SUBMITTAL DATA SHEET

NL Meter Setter - 737-1--WDCC 33X992

Copper Flare x Copper Flare

## SUBMITTAL INFORMATION

- Manufactured in compliance with ANSI/AWWA C800 (latest revision)
- Brass components in contact with potable water conform to ASTM B584, UNS C89833 (latest revision) and identified with "NL"
- Certified to NSF/ANSI 61 (reference height restrictions) and NSF/ANSI 372
- Brass components not in contact with potable water conform to ASTM B62 and ASTM B584, UNS C83600 -85-5-5-5 (latest revision)
- Copper tubing made in compliance with ASTM B75 or B88, UNS C12200 (latest revision)
- Lead free solder joints
- Designed to provide proper meter spacing for ease of installation
- Padlock wings standard on all valves