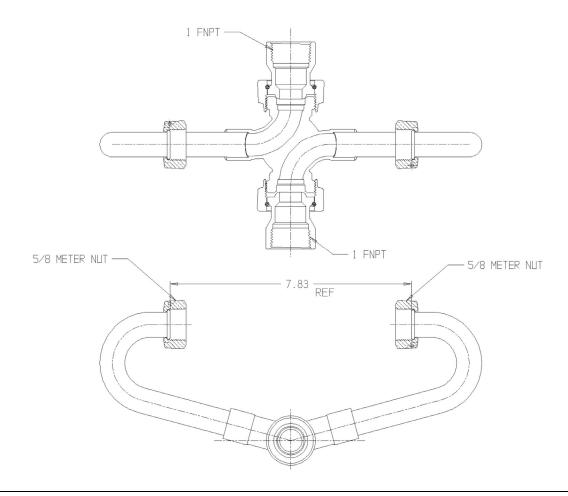

## SUBMITTAL DATA SHEET

NL Inside Setter – 740M1----FF 44

C-Style FNPT Union x C-Style FNPT Union

## SUBMITTAL INFORMATION

- Manufactured in compliance with ANSI/AWWA C800 (latest revision)
- Brass components in contact with potable water conform to ASTM B584, UNS C89833 (latest revision) and identified with "NL"
- Certified to NSF/ANSI 61 and NSF/ANSI 372
- Brass components not in contact with potable water conform to ASTM B62 and ASTM B584, UNS C83600 -85-5-5-5 (latest revision)
- Copper tubing made in compliance with ASTM B75 or B88, UNS C12200 (latest revision)
- Lead free solder joints
- Designed to provide proper meter spacing for ease of installation