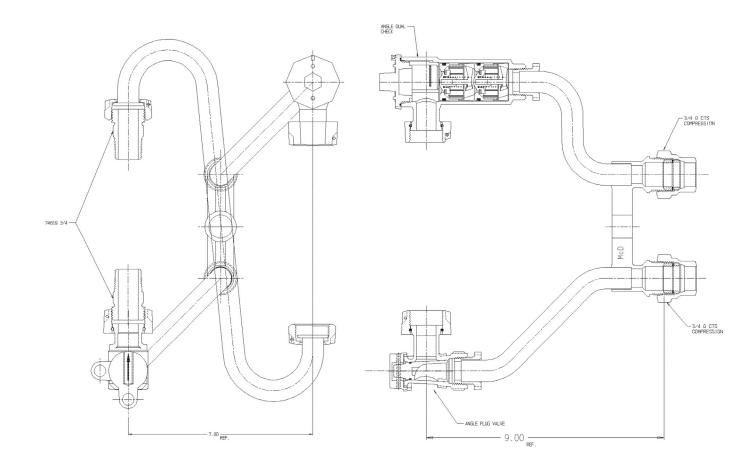

## NL Meter Setter - 751R209GFGG 33x995

G CTS Compression x G CTS Compression

## SUBMITTAL INFORMATION

- Manufactured in compliance with ANSI/AWWA C800 (latest revision)
- Brass components in contact with potable water conform to ASTM B584, UNS C89833 (latest revision) and identified with "NL"
- Certified to NSF/ANSI 61 (reference height restrictions) and NSF/ANSI 372
- Brass components not in contact with potable water conform to ASTM B62 and ASTM B584, UNS C83600 -85-5-5-5 (latest revision)
- Copper tubing made in compliance with ASTM B75 or B88, UNS C12200 (latest revision)
- Lead free solder joints
- Designed to provide proper meter spacing for ease of installation
- Padlock wings standard on all valves
- Insert stiffeners required on all flexible plastic connections