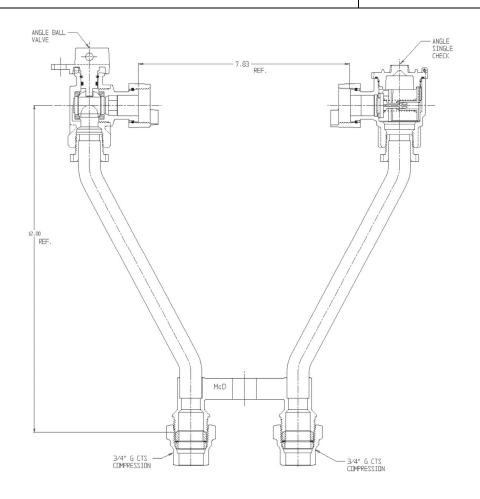

## SUBMITTAL DATA SHEET

NL Meter Setter - 731-212WCGG 33

G CTS Compression x G CTS Compression

## **SUBMITTAL INFORMATION**

- Manufactured in compliance with ANSI/AWWA C800 (latest revision)
- Brass components in contact with potable water conform to ASTM B584, UNS C89833 (latest revision) and identified with "NL"
- Certified to NSF/ANSI 61 (reference height restrictions) and NSF/ANSI 372
- Brass components not in contact with potable water conform to ASTM B62 and ASTM B584, UNS C83600 -85-5-5-5 (latest revision)
- Copper tubing made in compliance with ASTM B75 or B88, UNS C12200 (latest revision)
- Lead free solder joints
- Designed to provide proper meter spacing for ease of installation
- Padlock wings standard on all valves
- Insert stiffeners required on all flexible plastic connections