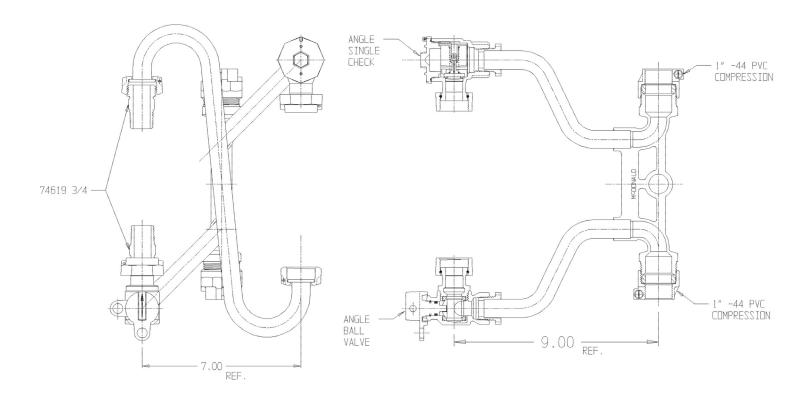

## NL Meter Setter - 752-209QA44 44

-44 PVC Compression x -44 PVC Compression

## SUBMITTAL INFORMATION

- Manufactured in compliance with ANSI/AWWA C800 (latest revision)
- Brass components in contact with potable water conform to ASTM B584, UNS C89833 (latest revision) and identified with "NL"
- Certified to NSF/ANSI 61 (reference height restrictions) and NSF/ANSI 372
- Brass components not in contact with potable water conform to ASTM B62 and ASTM B584, UNS C83600 -85-5-5-5 (latest revision)
- Copper tubing made in compliance with ASTM B75 or B88, UNS C12200 (latest revision)
- Lead free solder joints
- Designed to provide proper meter spacing for ease of installation
- Padlock wings standard on all valves