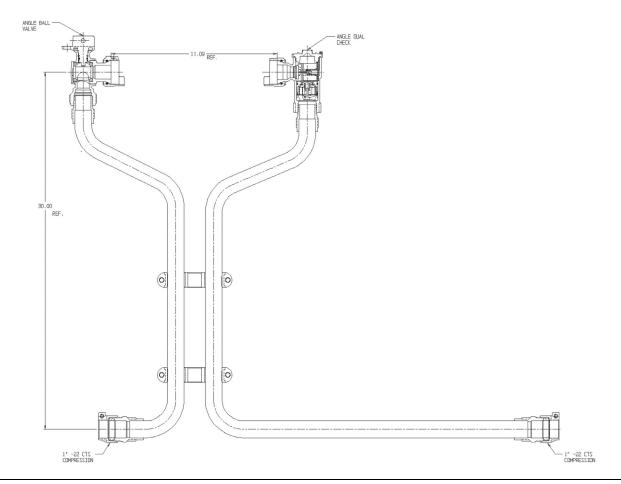

## NL Meter Setter - 760-430WD22 44X18

-22 CTS Compression x -22 CTS Compression

## SUBMITTAL INFORMATION

- Manufactured in compliance with ANSI/AWWA C800 (latest revision)
- Brass components in contact with potable water conform to ASTM B584, UNS C89833 (latest revision) and identified with "NL"
- Certified to NSF/ANSI 61 (reference height restrictions) and NSF/ANSI 372
- Brass components not in contact with potable water conform to ASTM B62 and ASTM B584, UNS C83600 -85-5-5-5 (latest revision)
- Copper tubing made in compliance with ASTM B75 or B88, UNS C12200 (latest revision)
- Lead free solder joints
- Designed to provide proper meter spacing for ease of installation
- Padlock wings standard on all valves
- Insert stiffeners required on all flexible plastic connections