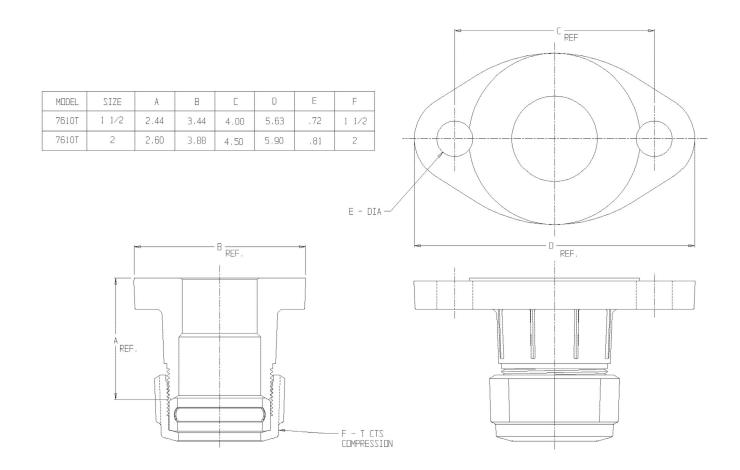

## NL Meter Coupling - 7610T

Oval Flange x T CTS Compression

## SUBMITTAL INFORMATION

- Manufactured in compliance with ANSI/AWWA C800 (latest revision)
- Brass components in contact with potable water conform to ASTM B584, UNS C89833 (latest revision) and identified with "NL"
- Certified to NSF/ANSI 61 and NSF/ANSI 372
- Brass components not in contact with potable water conform to ASTM B62 and ASTM B584, UNS C83600 -85-5-5-5 (latest revision)
- Large wrench area provided for proper installation
- Insert stiffeners required on all flexible plastic connections