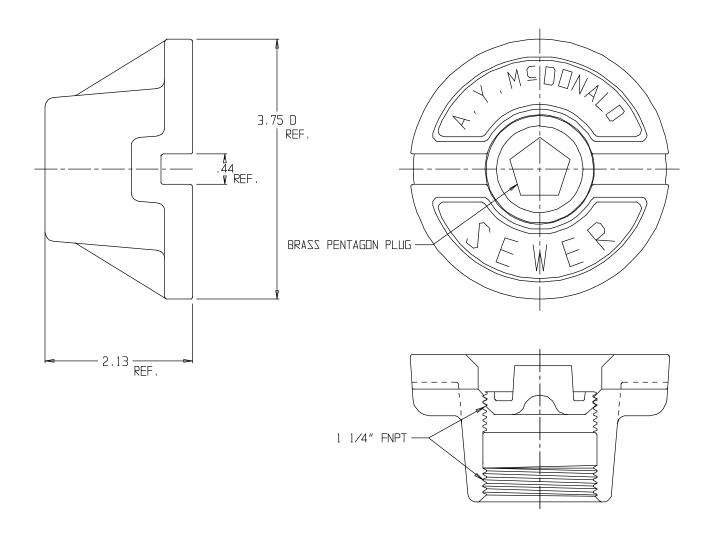

## **SUBMITTAL DATA SHEET**

Curb Boxes - 5614LPS

Curb Box Lid Only

## **SUBMITTAL INFORMATION**

- Brass components conform to ASTM B62 and ASTM B584, UNS C83600 -85-5-5 (latest revision) or ASTM B584, UNS C84400 -81-3-7-9 (latest revision)
- Lid made of Cast Iron per ASTM A48, Class 25
- Coated with black dip