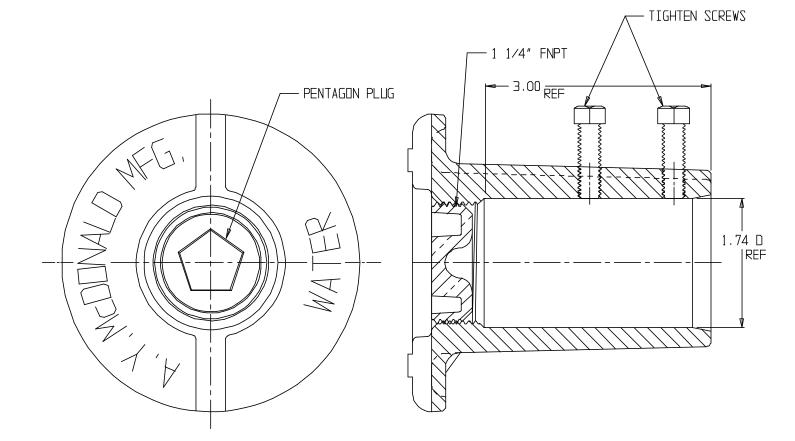

## Curb Boxes – 5614RL

Curb Box Repair Lid Only

## SUBMITTAL INFORMATION

- Brass components conform to ASTM B62 and ASTM B584, UNS C83600 -85-5-5-5 (latest revision) or ASTM B584, UNS C84400 -81-3-7-9 (latest revision)
- Repair Lid made of Cast Iron per ASTM A48, Class 25
- Coated with black dip