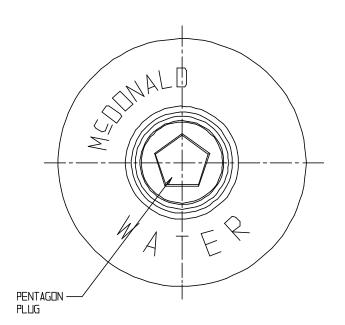

## SUBMITTAL DATA SHEET

Curb Boxes - 5614L

## SUBMITTAL INFORMATION

- Brass components conform to ASTM B62 and ASTM B584, UNS C83600 -85-5-5 (latest revision) or ASTM B584, UNS C84400 -81-3-7-9 (latest revision)
- Lid and Base made of Cast Iron per ASTM A48, Class 25
- Upper Section made of steel pipe
- Coated with black dip