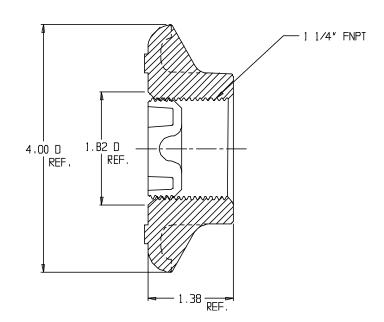

## SUBMITTAL DATA SHEET

Curb Boxes - 5614L

## SUBMITTAL INFORMATION

- Brass components conform to ASTM B62 and ASTM B584, UNS C83600 -85-5-5 (latest revision) or ASTM B584, UNS C84400 -81-3-7-9 (latest revision)
- Lid and Base made of Cast Iron per ASTM A48, Class 25
- Upper Section made of steel pipe
- Coated with black dip