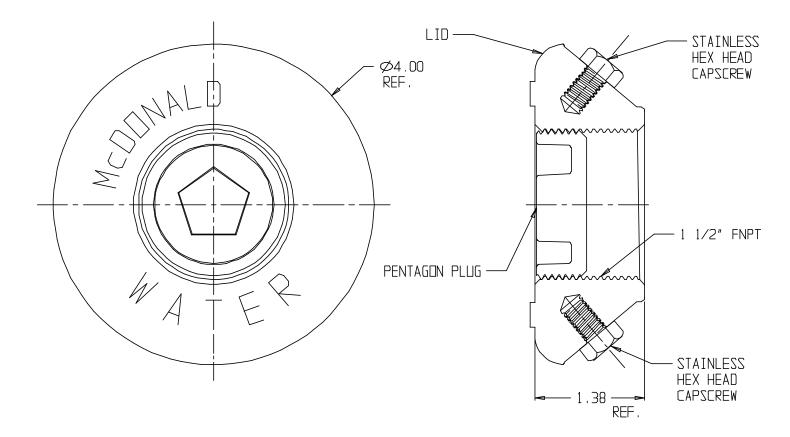

## SUBMITTAL DATA SHEET

Curb Boxes – 5623LTW 1 1/2

FNPT

## SUBMITTAL INFORMATION

- Brass components conform to ASTM B62 and ASTM B584, UNS C83600 -85-5-5-5 (latest revision) or ASTM B584, UNS C84400 -81-3-7-9 (latest revision)
- Lid and Base made of Cast Iron per ASTM A48, Class 25
- Upper Section made of steel pipe
- Coated with black dip